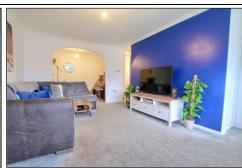

#### **ENTRANCE HALL**

LOUNGE/DINER - 6.83m x 3.84m (max) (22'5" x 12'7" (max))

KITCHEN - 3.56m (11'8") dec. to 2.67m (8'9") x 2.7m (8'10") dec. to 1.7m (5'7")