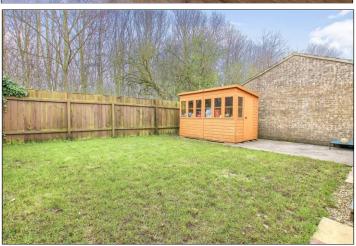

## MILDENHALL CLOSE, TS25 2RN

**EXTERNALLY** - There is a blocked paved driveway and Southerly facing rear garden that is not overlooked to the rear.

**AGENTS REF:** - MH/GD/BIL240100/11032024

Council Tax Band: B Tenure: Freehold