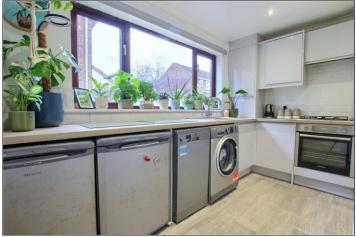

#### **ENTRANCE HALL**

LOUNGE/DINER - 6.83m x 3.84m (max) (22'5" x 12'7" (max))

KITCHEN - 3.56m (11'8") dec. to 2.67m (8'9") x 2.7m (8'10") dec. to 1.7m (5'7")