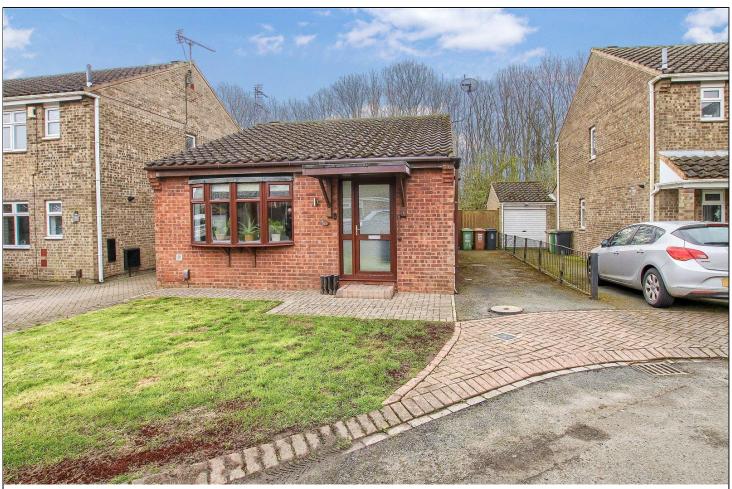

## MILDENHALL CLOSE, SOUTH FENS, HARTLEPOOL, TS25 2RN

- Extended Detached Bungalow
- In Ready to Move in Condition
- Lounge/Diner
- Modern Kitchen & Bathroom
- Two Double Bedrooms

- Southerly Facing Rear Garden that is Not Directly Overlooked to the Rear
- ▲ Gas Central Heating with Baxi Boiler
- Off Street Parking on the Block Paved Driveway

### MILDENHALL CLOSE, TS25 2RN

This extended detached bungalow that has recently been renovated would be perfect if you are in the market for a ready to move in property.

Set in a small cul-de-sac position on the popular estate of South Fens has the advantage of a southerly facing rear garden, off street parking on the block paved driveway and has been extended to create two double bedrooms.

## MILDENHALL CLOSE, TS25 2RN

**EXTERNALLY** - There is a blocked paved driveway and Southerly facing rear garden that is not overlooked to the rear.

**AGENTS REF:** - MH/GD/BIL240100/11032024

Council Tax Band: B Tenure: Freehold