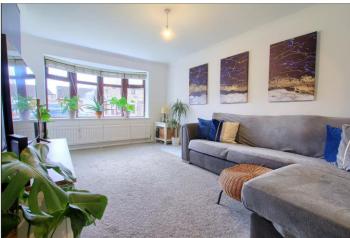

#### **ENTRANCE HALL**

LOUNGE/DINER - 6.83m x 3.84m (max) (22'5" x 12'7" (max))

KITCHEN - 3.56m (11'8") dec. to 2.67m (8'9") x 2.7m (8'10") dec. to 1.7m (5'7")