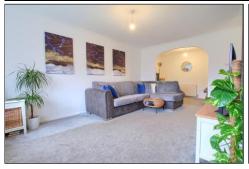

#### **ENTRANCE HALL**

LOUNGE/DINER - 6.83m x 3.84m (max) (22'5" x 12'7" (max))

KITCHEN - 3.56m (11'8") dec. to 2.67m (8'9") x 2.7m (8'10") dec. to 1.7m (5'7")