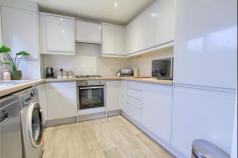

#### **ENTRANCE HALL**

LOUNGE/DINER - 6.83m x 3.84m (max) (22'5" x 12'7" (max))

KITCHEN - 3.56m (11'8") dec. to 2.67m (8'9") x 2.7m (8'10") dec. to 1.7m (5'7")