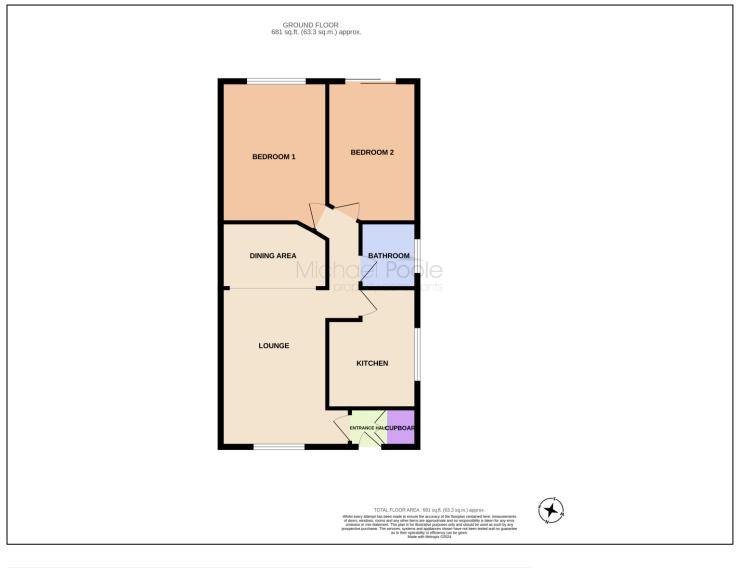

#### **GROUND FLOOR**

#### **ENTRANCE HALL**

LOUNGE/DINER - 6.83m x 3.84m (max) (22'5" x 12'7" (max))

KITCHEN - 3.56m (11'8") dec. to 2.67m (8'9") x 2.7m (8'10") dec. to 1.7m (5'7")

#### **BATHROOM**

BEDROOM 1 - 4.2m x 3.12m (max) (13'9" x 10'3" (max))

BEDROOM 2 - 4.2m x 2.7m (max) (13'9" x 8'10" (max))

**TO VIEW:** Tel: 01642 955140 10 Town Square, Billingham, TS23 2LY

The property comprises entrance hall, lounge/diner, kitchen with a range of modern units, fabulous bathroom suite and two double bedrooms.

Mains Utilities
Gas Central Heating
Mains Sewerage
No Known Flooding Risk
No Known Legal Obligations
Standard Broadband & Mobile